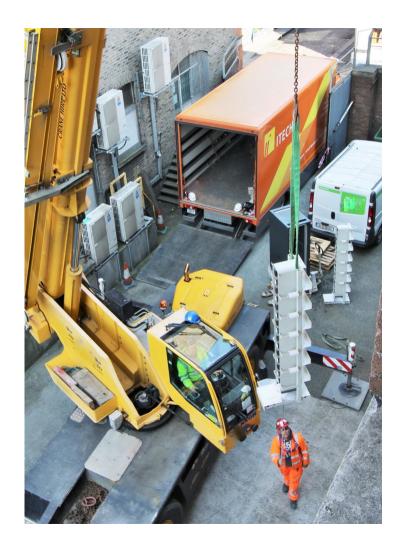

# **On-Site Customer Services**

Our On-Site Service can deliver far beyond your current expectation. We offer everything from kerbside delivery through to placement, implantation and go live

- Tail Lift Delivery
- Deliver, Unpack & Position to Final Placement
- Plug & Play to Green Button Start
- Network Connection & Customer Training
- Secure Bolt Down
- Crane or Forklift Service
- Road Closure and Parking Permits
- Building/Glazing