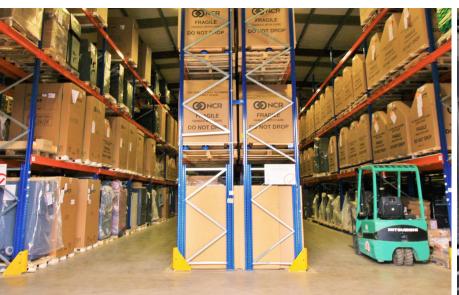

# Warehouse

To complement our already comprehensive delivery service options, we can offer extensive offsite support. We can provide a safe and secure alternative storage and staging area for peak traffic, rollout programmes or general day to day business.

Our dedicated prep bays have power, data and lighting that provide a perfect alternate work space for any offsite requirement.

Our modern, high bay warehouse is situated on a secure site located just off the M3/M50 motorways and offers quick and easy access to all major transport links.